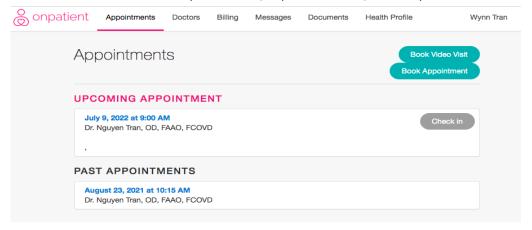

- 3. To Access Office Intake Forms:
  - Select "Check In" next to your appointment
  - Skip medical conditions that do not apply to you or your family members
  - Please do NOT skip Vision Symptom Survey. Complete, then add total.